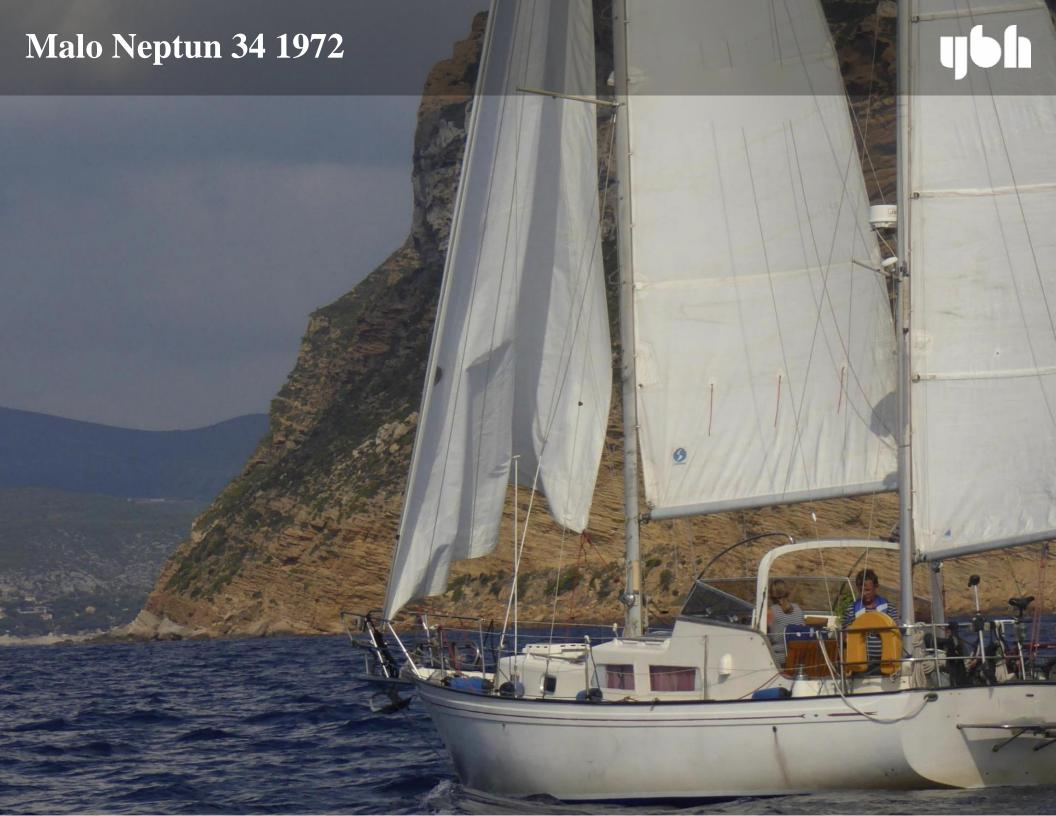

#### **Immediately Available - Quick Sale**

The Malo Neptun 34, built in 1972, epitomizes a robust and seaworthy sailing yacht, crafted for both comfort and performance. Originating from Sweden, renowned for its high-quality, durable yachts, the Neptun 34 is distinguished by exceptional craftsmanship and meticulous attention to detail. The layout integrates comfortable living spaces and efficient use of available space, making it ideal for long sea voyages. Its solid construction and capability to handle sailing conditions with agility make it a safe and reliable vessel. With its classic beauty and durability, the Neptun 34 stands as an excellent choice for sailing enthusiasts who value quality and tradition.

#### **Key Features:**

- Solar Panels
- Septor Multi Battery System
- Fully Battened Mainsail
- Jib
- Genoa
- Spinnaker

Please contact us for more information.

### Sails & Rigging

• Fully Battened Mainsail

- Jib
- Genoa
- Spinnaker