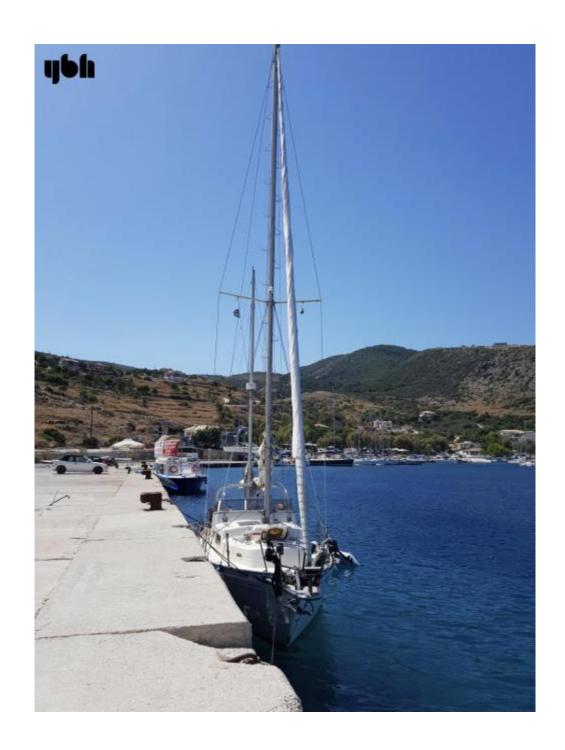

#### **Immediately Available - Quick Sale**

The Malo Neptun 34, built in 1972, epitomizes a robust and seaworthy sailing yacht, crafted for both comfort and performance. Originating from Sweden, renowned for its high-quality, durable yachts, the Neptun 34 is distinguished by exceptional craftsmanship and meticulous attention to detail. The layout integrates comfortable living spaces and efficient use of available space, making it ideal for long sea voyages. Its solid construction and capability to handle sailing conditions with agility make it a safe and reliable vessel. With its classic beauty and durability, the Neptun 34 stands as an excellent choice for sailing enthusiasts who value quality and tradition.