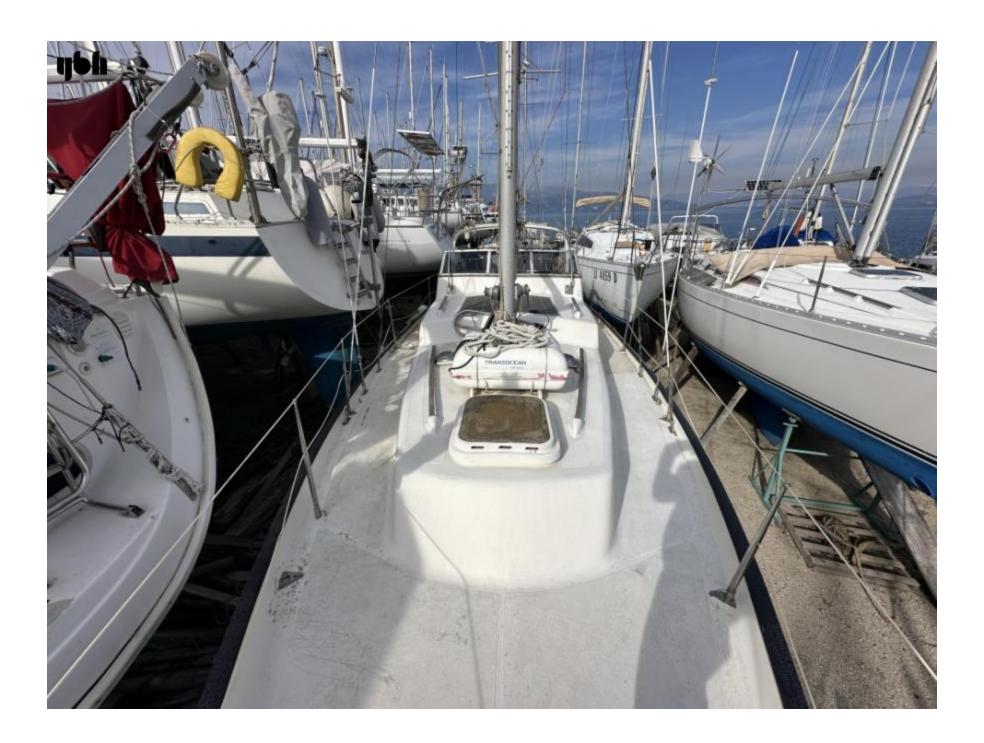

### **Deck Equipment**

- Teak Cockpit
- 4 x Manual Winches
- Swimming Ladder
- Bathing Platform
- Electric Windlass
- Anchor