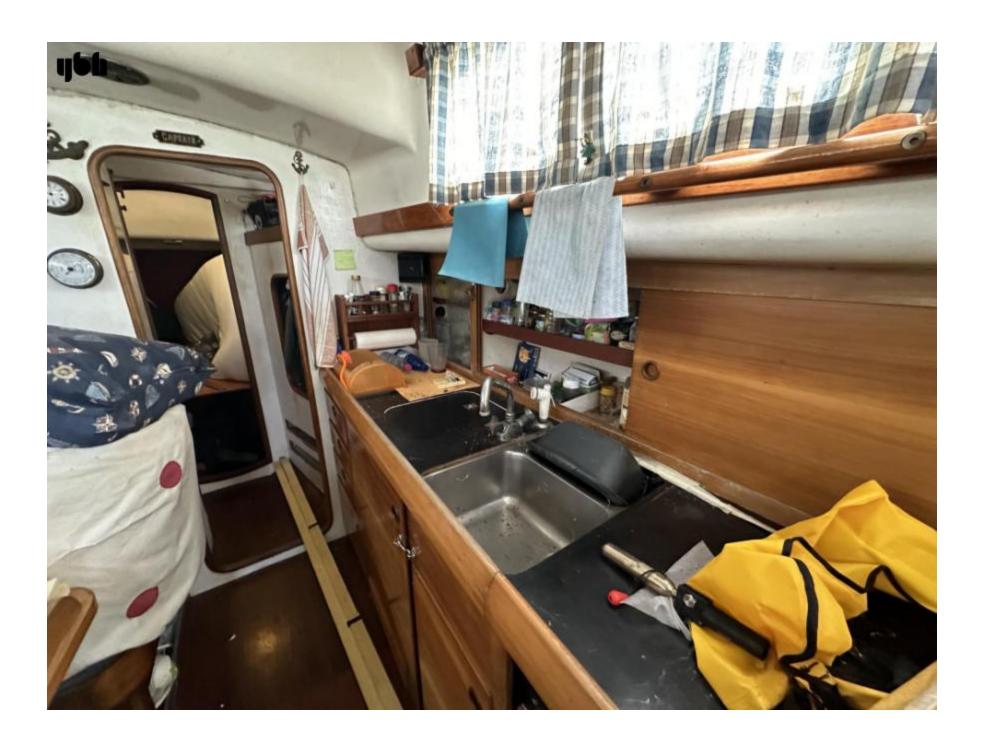

#### **Domestic Equipment**

- Saloon Sofa can be Converted into a Double Bed
- Saloon Table
- Double Sink
- Gas Oven with Two Stoves

#### **Accommodation**

- Fwd Cabin with a Double Bed
- Aft Single Bed in Saloon
- Manual Head and Shower