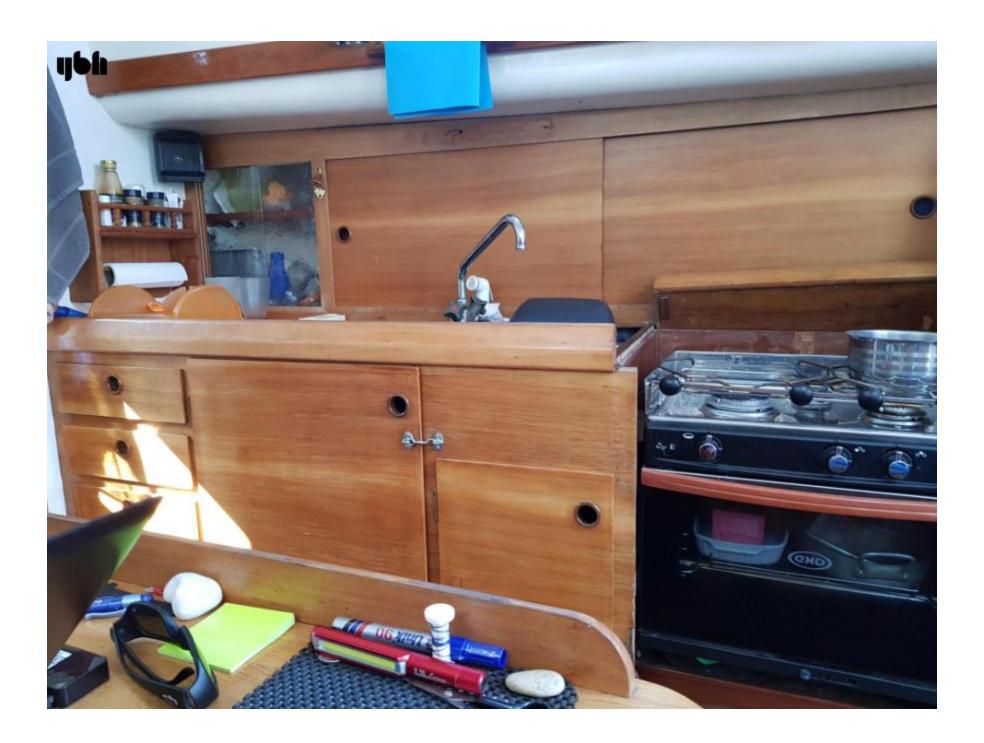

#### **Domestic Equipment**

- Saloon Sofa can be Converted into a Double Bed
- Saloon Table
- Double Sink
- Gas Oven with Two Stoves