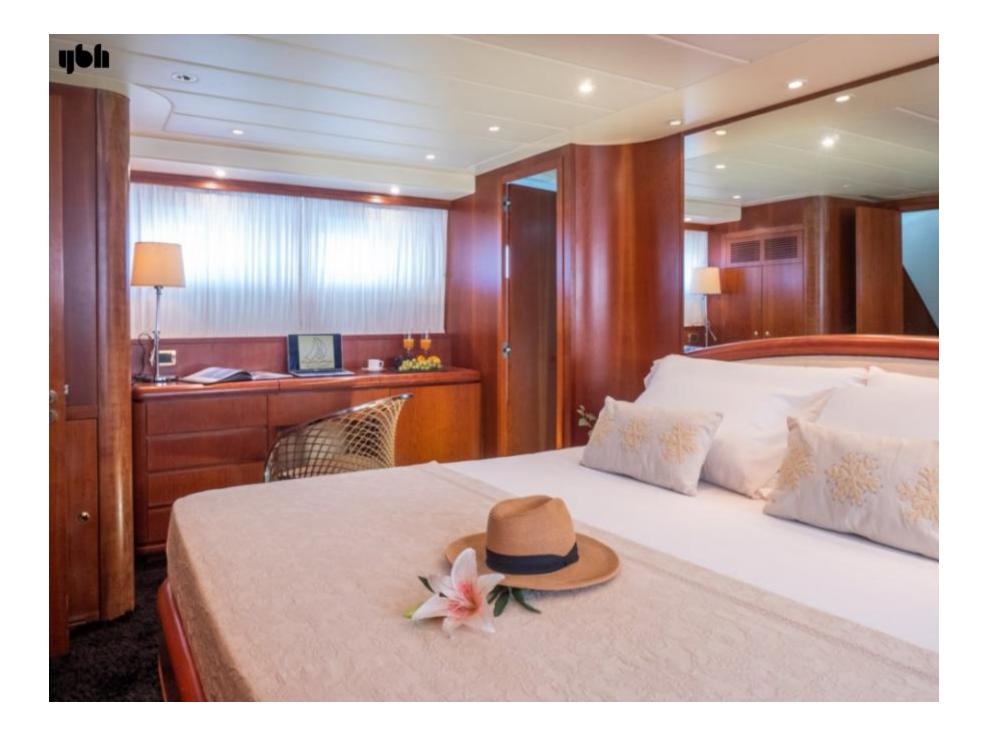

#### Refit (2023) - Immaculate Condition - Fully Equipped

With two 1800 HP MTU engines she has a cruising speed of 18 knots which offers her guests a combination of luxury and performance. She can accommodate up to 12 guests in 5 spacious en-suite cabins: one master cabin on the main deck, two VIP cabins and two twin cabins with Pullman beds on the lower deck as well as 3 crew cabins.

#### Accommodations

She can accommodate up to 12 guests in 5 spacious en-suite cabins: one master cabin on the main deck, two VIP cabins and two twin cabins with Pullman beds on the lower deck as well as 3 crew cabins