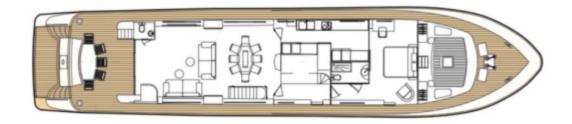

On the main deck, the living area and dining area is open plan, with the dining area forward and a relaxing lounge aft. The aft deck offers plenty of shade and an al-fresco dining option with spacious seating/lounging area. An upper sundeck has plenty of sunbathing space and features a Jacuzzi with a bar. The extended swim platform is the best place for water enthusiasts where they can enjoy a variety of water toys and access to the tender.