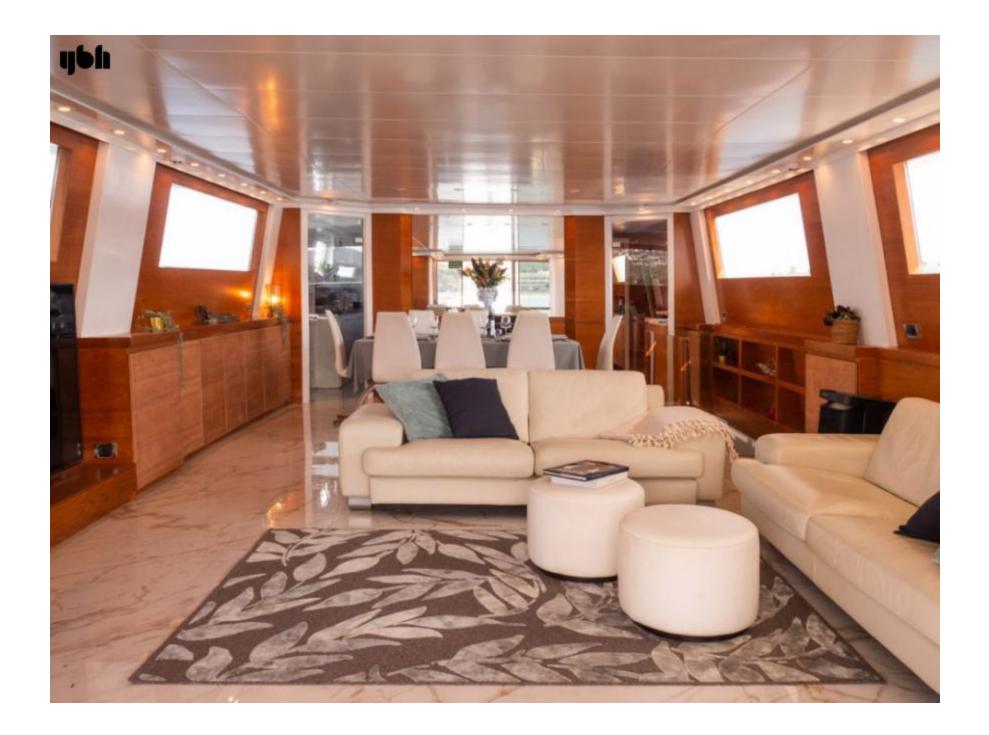

On the main deck, the living area and dining area is open plan, with the dining area forward and a relaxing lounge aft. The aft deck offers plenty of shade and an al-fresco dining option with spacious seating/lounging area. An upper sundeck has plenty of sunbathing space and features a Jacuzzi with a bar. The extended swim platform is the best place for water enthusiasts where they can enjoy a variety of water toys and access to the tender.