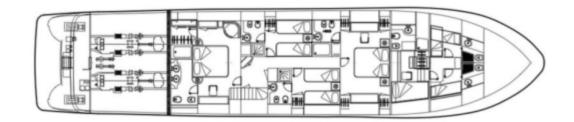

#### Refit (2023) - Immaculate Condition - Fully Equipped

With two 1800 HP MTU engines she has a cruising speed of 18 knots which offers her guests a combination of luxury and performance. She can accommodate up to 12 guests in 5 spacious en-suite cabins: one master cabin on the main deck, two VIP cabins and two twin cabins with Pullman beds on the lower deck as well as 3 crew cabins.

#### Accommodations

She can accommodate up to 12 guests in 5 spacious en-suite cabins: one master cabin on the main deck, two VIP cabins and two twin cabins with Pullman beds on the lower deck as well as 3 crew cabins