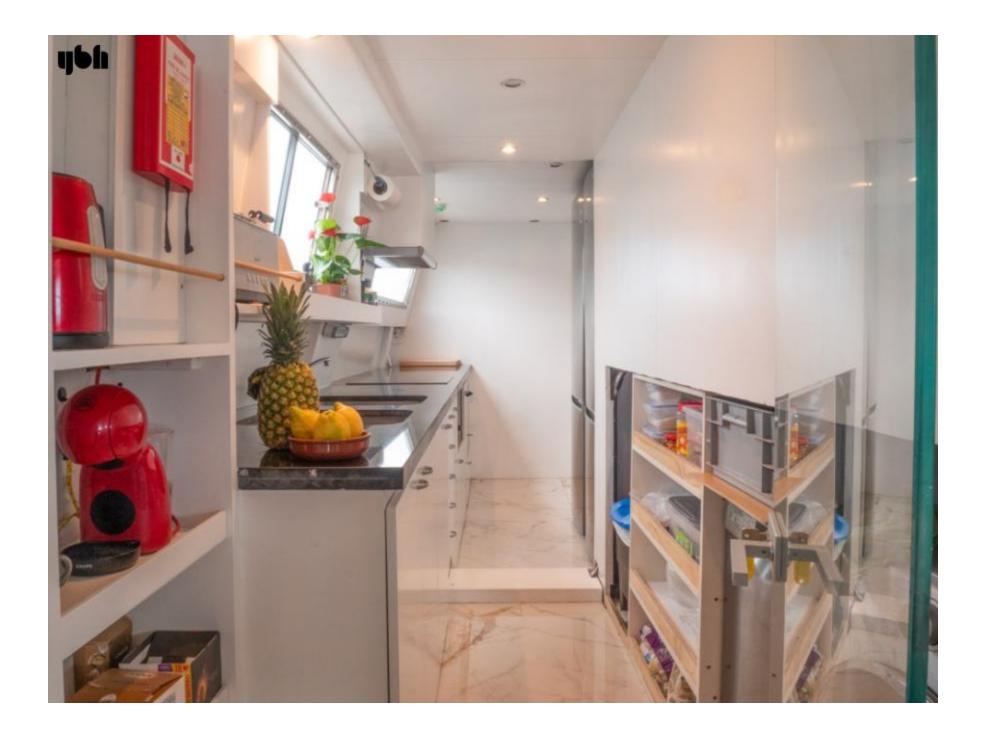

#### Refit (2023) - Immaculate Condition - Fully Equipped

With two 1800 HP MTU engines she has a cruising speed of 18 knots which offers her guests a combination of luxury and performance. She can accommodate up to 12 guests in 5 spacious en-suite cabins: one master cabin on the main deck, two VIP cabins and two twin cabins with Pullman beds on the lower deck as well as 3 crew cabins.

#### Accommodations

She can accommodate up to 12 guests in 5 spacious en-suite cabins: one master cabin on the main deck, two VIP cabins and two twin cabins with Pullman beds on the lower deck as well as 3 crew cabins