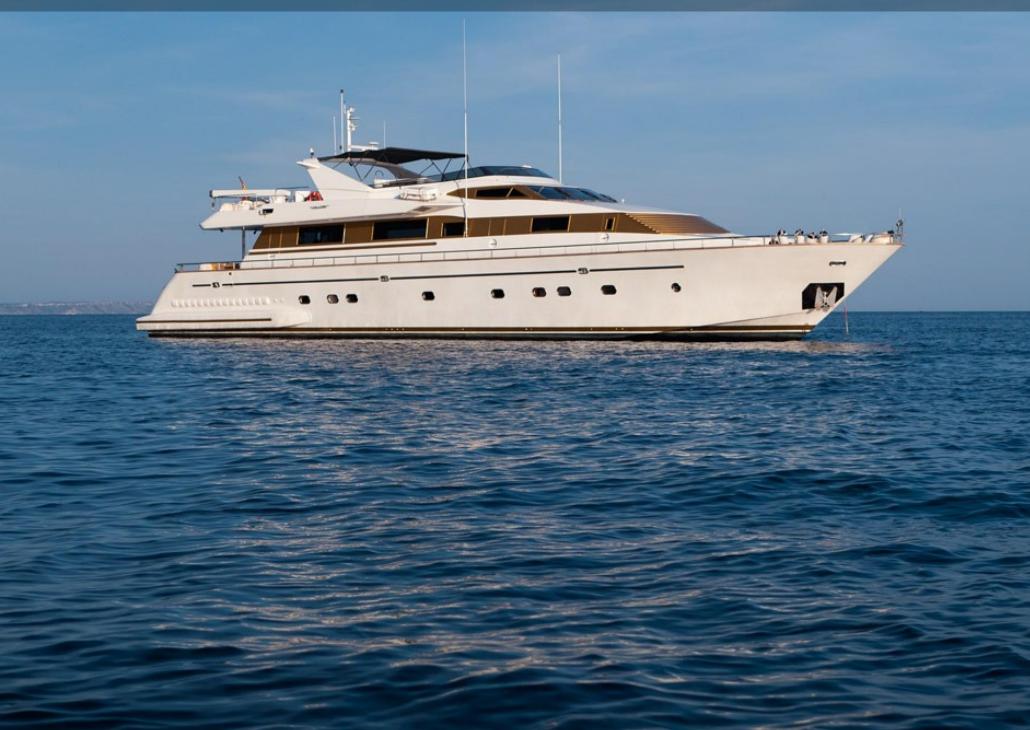

# **2001 Falcon 100**

ybh

# **Main Info**

| <b>Price</b>   | <b>Length</b>      | <b>Built</b>        | <b>Model</b>     |
|----------------|--------------------|---------------------|------------------|
| €1730000       | 30.70              | 2001                | 100              |
| <b>Builder</b> | <b>Location</b>    | <b>Accomodation</b> | <b>Draft</b>     |
| Falcon Yachts  | Mallorca, Spain    | 5                   | 2.20             |
| <b>VAT</b>     | <b>Engine Type</b> | <b>Engine Hours</b> | <b>Engine HP</b> |
| Paid           | 2 x MTU            | 2365                | 1800             |

#### Refit (2023) - Immaculate Condition - Fully Equipped

With two 1800 HP MTU engines she has a cruising speed of 18 knots which offers her guests a combination of luxury and performance. She can accommodate up to 12 guests in 5 spacious en-suite cabins: one master cabin on the main deck, two VIP cabins and two twin cabins with Pullman beds on the lower deck as well as 3 crew cabins.