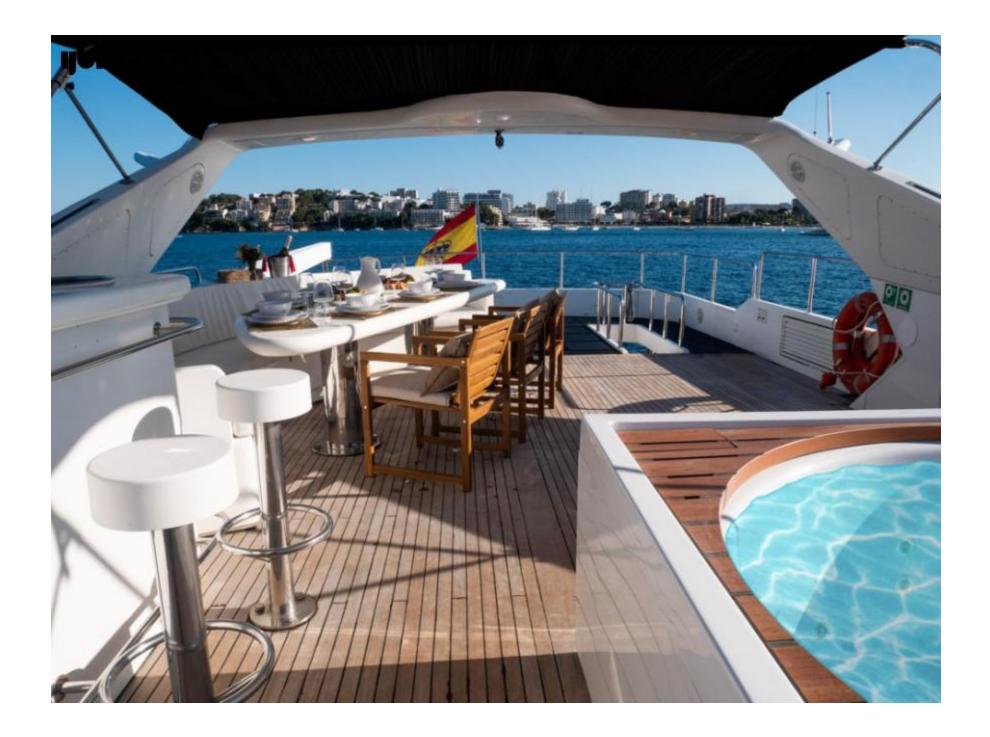

On the main deck, the living area and dining area is open plan, with the dining area forward and a relaxing lounge aft. The aft deck offers plenty of shade and an al-fresco dining option with spacious seating/lounging area. An upper sundeck has plenty of sunbathing space and features a Jacuzzi with a bar. The extended swim platform is the best place for water enthusiasts where they can enjoy a variety of water toys and access to the tender.