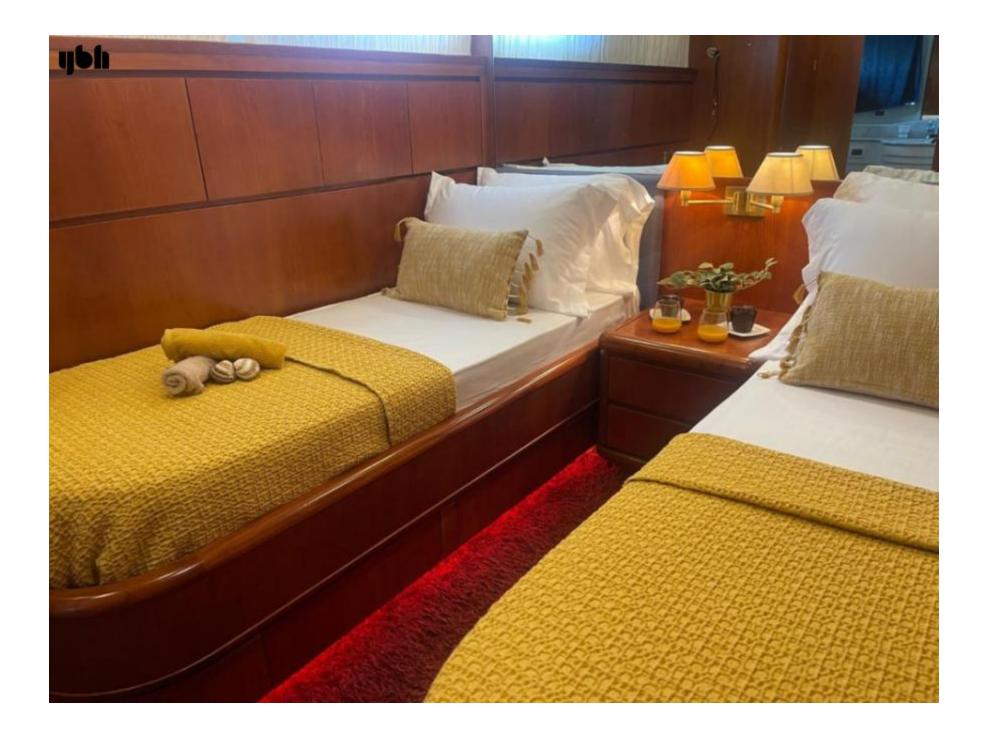

#### Refit (2023) - Immaculate Condition - Fully Equipped

With two 1800 HP MTU engines she has a cruising speed of 18 knots which offers her guests a combination of luxury and performance. She can accommodate up to 12 guests in 5 spacious en-suite cabins: one master cabin on the main deck, two VIP cabins and two twin cabins with Pullman beds on the lower deck as well as 3 crew cabins.

#### Accommodations

She can accommodate up to 12 guests in 5 spacious en-suite cabins: one master cabin on the main deck, two VIP cabins and two twin cabins with Pullman beds on the lower deck as well as 3 crew cabins