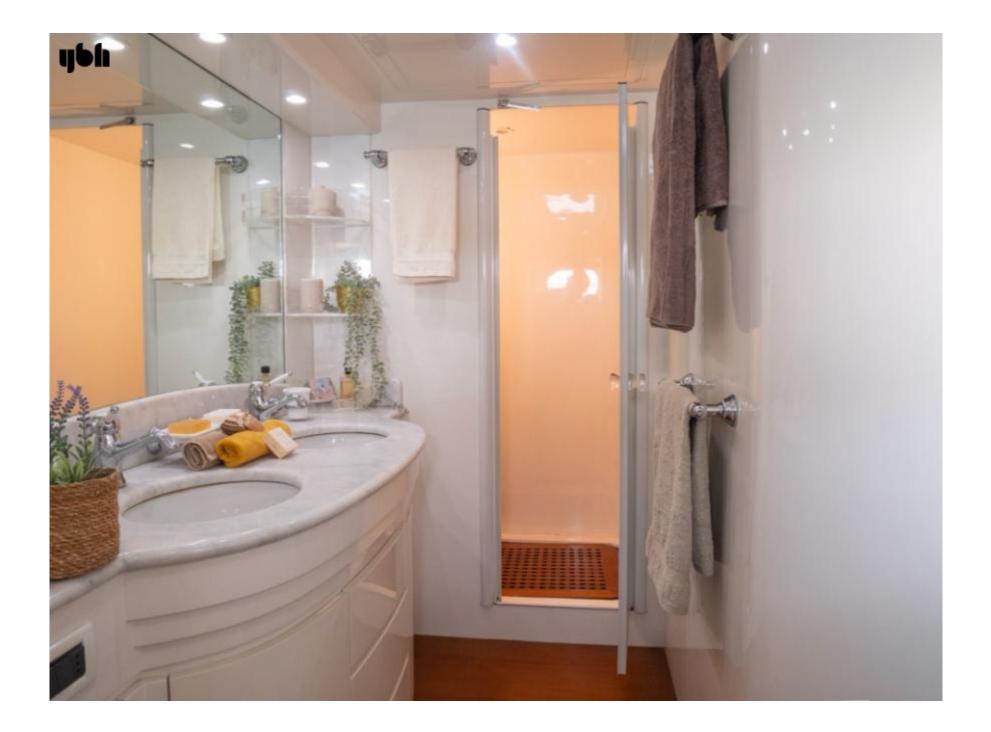

#### Tanks

- Fuel: 10,000 l
- Fresh Water: 2,000 l
- Double Berths: 3
- Twin Berths: 2
- Cabins: 5
- Heads: 5