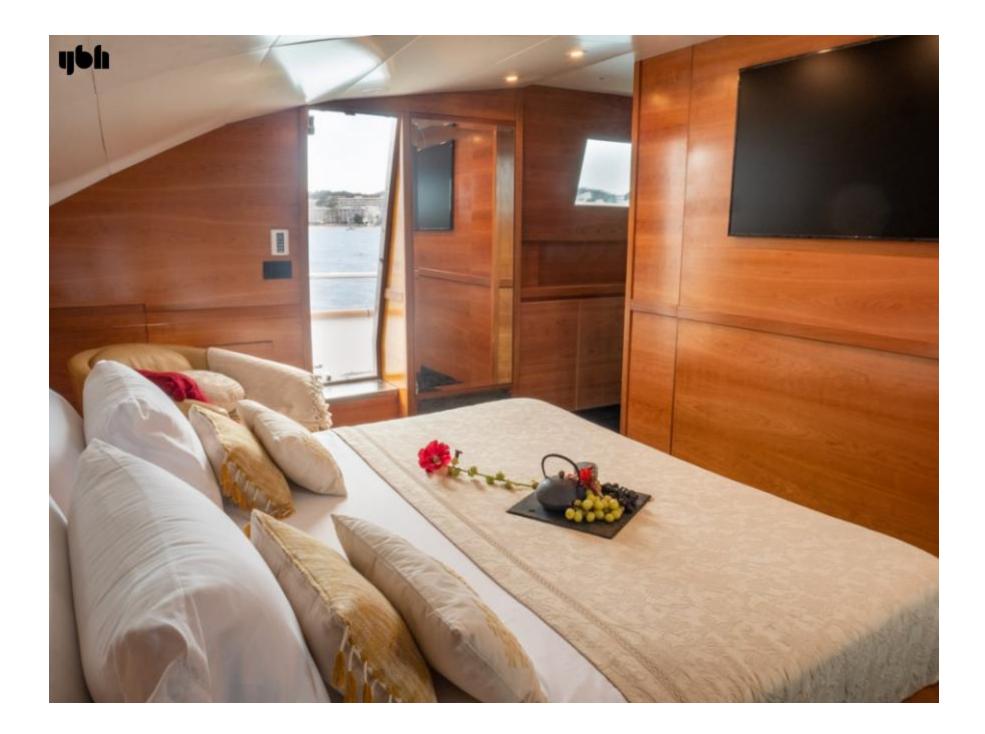

#### Refit (2023) - Immaculate Condition - Fully Equipped

With two 1800 HP MTU engines she has a cruising speed of 18 knots which offers her guests a combination of luxury and performance. She can accommodate up to 12 guests in 5 spacious en-suite cabins: one master cabin on the main deck, two VIP cabins and two twin cabins with Pullman beds on the lower deck as well as 3 crew cabins.

#### Accommodations

She can accommodate up to 12 guests in 5 spacious en-suite cabins: one master cabin on the main deck, two VIP cabins and two twin cabins with Pullman beds on the lower deck as well as 3 crew cabins