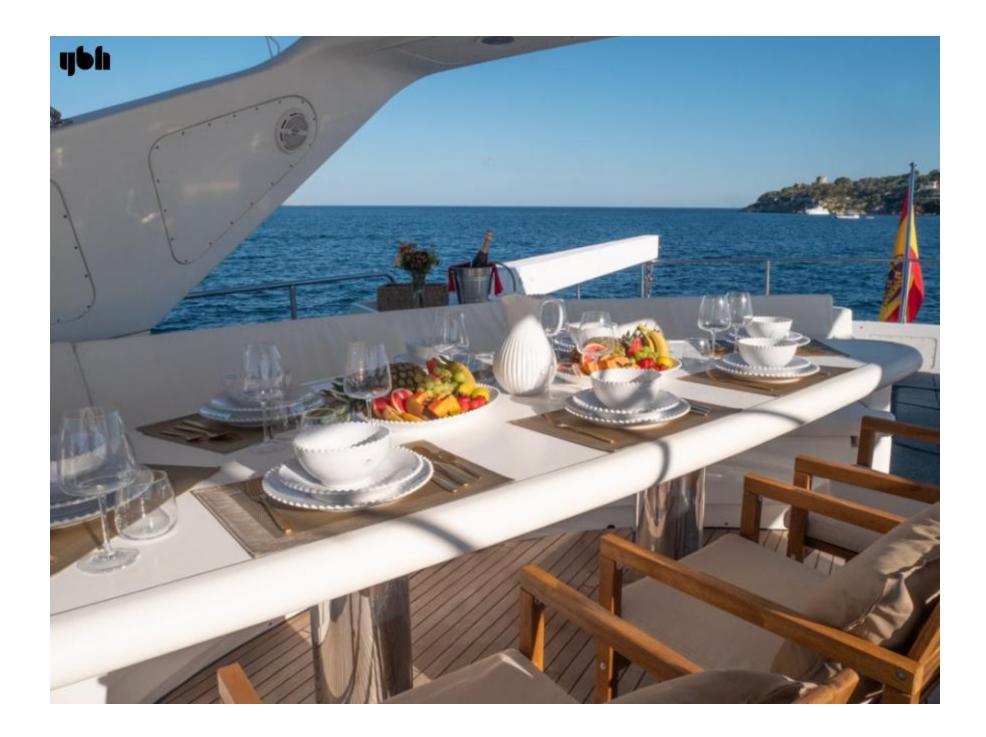

On the main deck, the living area and dining area is open plan, with the dining area forward and a relaxing lounge aft. The aft deck offers plenty of shade and an al-fresco dining option with spacious seating/lounging area. An upper sundeck has plenty of sunbathing space and features a Jacuzzi with a bar. The extended swim platform is the best place for water enthusiasts where they can enjoy a variety of water toys and access to the tender.