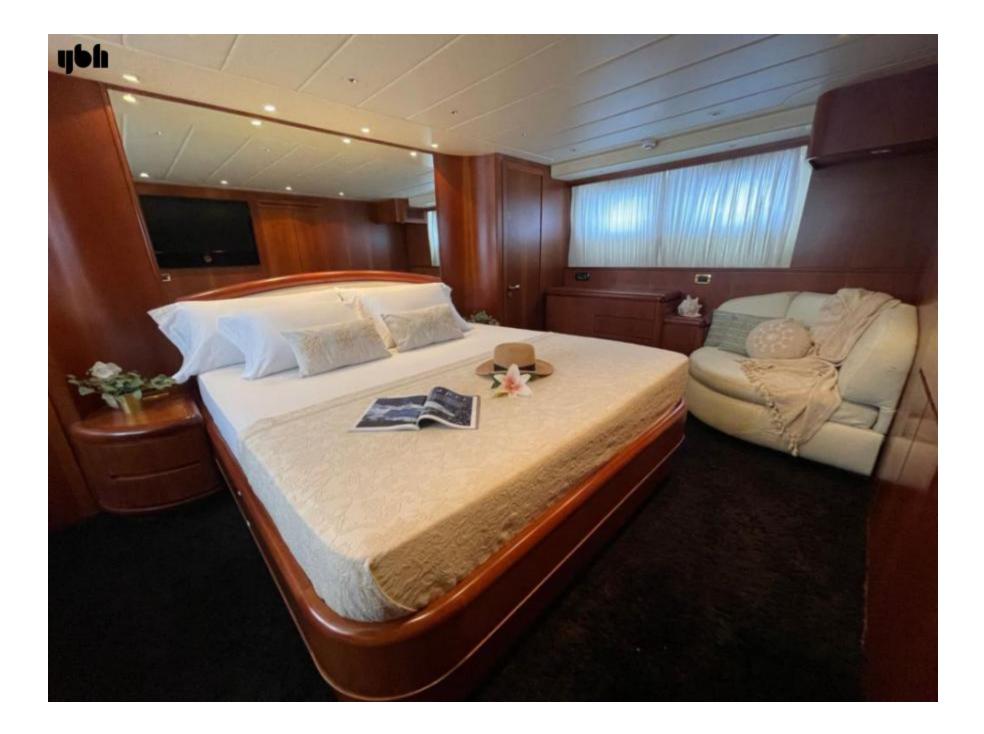

#### Refit (2023) - Immaculate Condition - Fully Equipped

With two 1800 HP MTU engines she has a cruising speed of 18 knots which offers her guests a combination of luxury and performance. She can accommodate up to 12 guests in 5 spacious en-suite cabins: one master cabin on the main deck, two VIP cabins and two twin cabins with Pullman beds on the lower deck as well as 3 crew cabins.

#### Accommodations

She can accommodate up to 12 guests in 5 spacious en-suite cabins: one master cabin on the main deck, two VIP cabins and two twin cabins with Pullman beds on the lower deck as well as 3 crew cabins