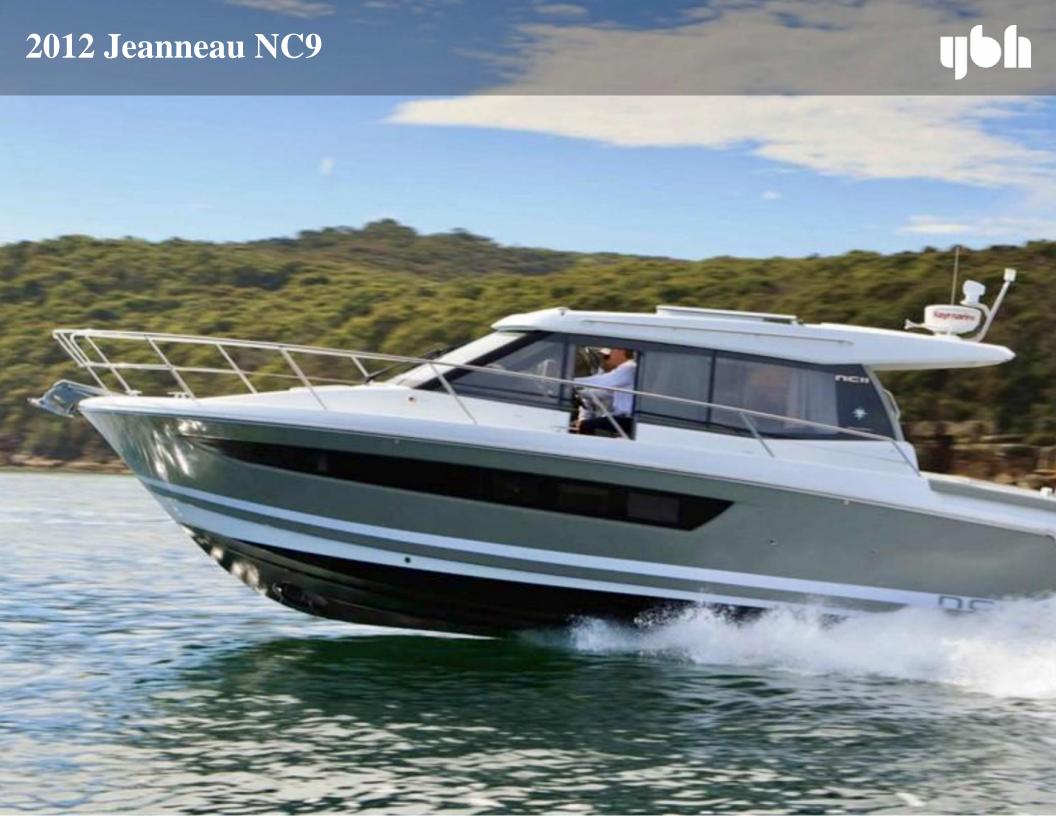

#### **Limited Use - Available Now**

The Jeanneau NC9 stands as a testament to exceptional design and engineering prowess. Its sleek lines and graceful curves captivate the eye, while its cutting-edge technology and superior construction ensure optimal performance and safety. Indulge in the lap of luxury as you explore the spacious and meticulously appointed interiors of the NC9. Immerse yourself in the plush seating, where every detail has been meticulously crafted for your comfort.

#### **Dimensions**

• LOA: 9 m 42 cm

• Beam: 3 m 15 cm

• Max Draft: 1 m 15 cm