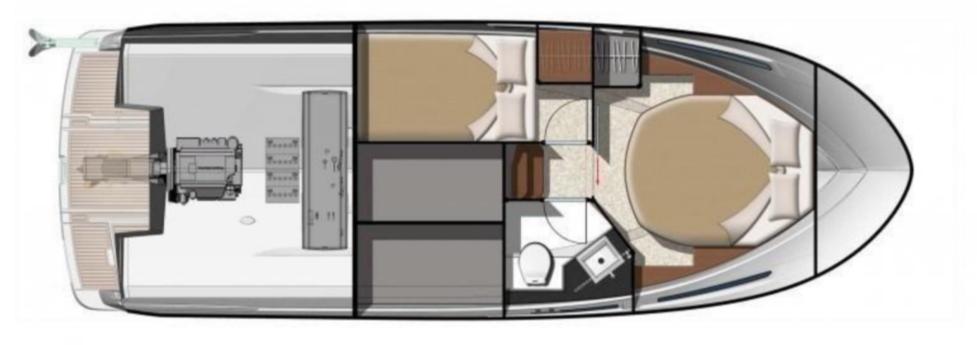

#### **Accommodation**

#### 2 x Guest Cabins & Electric Head

- 2 x Guest Cabins with a Double Bed
- Electric Head and Shower