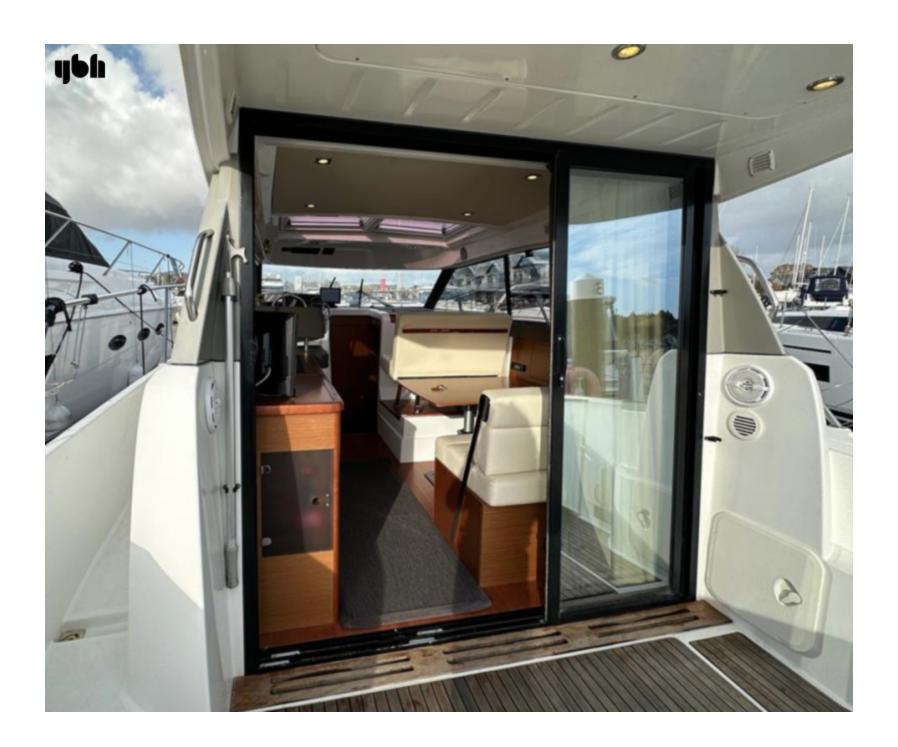

#### **Limited Use - Available Now**

The Jeanneau NC9 stands as a testament to exceptional design and engineering prowess. Its sleek lines and graceful curves captivate the eye, while its cutting-edge technology and superior construction ensure optimal performance and safety. Indulge in the lap of luxury as you explore the spacious and meticulously appointed interiors of the NC9. Immerse yourself in the plush seating, where every detail has been meticulously crafted for your comfort.

#### **Domestic Equipment**

- Philips TV
- Dining Table
- Saloon Sofa
- Refrigerator
- Double Sink
- Oven
- Radio
- Interior Speakers

## **Deck Equipment**

- Bow Electric Windlass
- Stern Electric Windlass
- Cockpit Sofa
- Bow Sunbeds
- Electric Sunroof
- Cockpit Table
- Exterior Speakers
- Swimming Ladder
- Bathing Platform