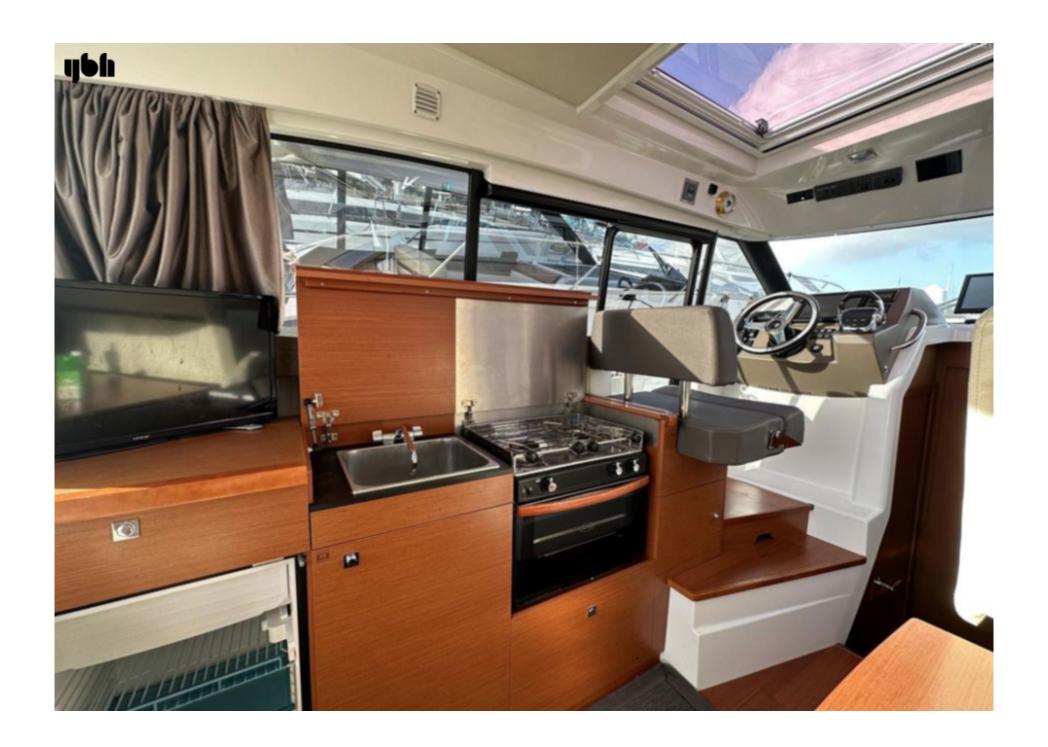

#### **Domestic Equipment**

- Philips TV
- Dining Table
- Saloon Sofa
- Refrigerator
- Double Sink
- Oven
- Radio
- Interior Speakers