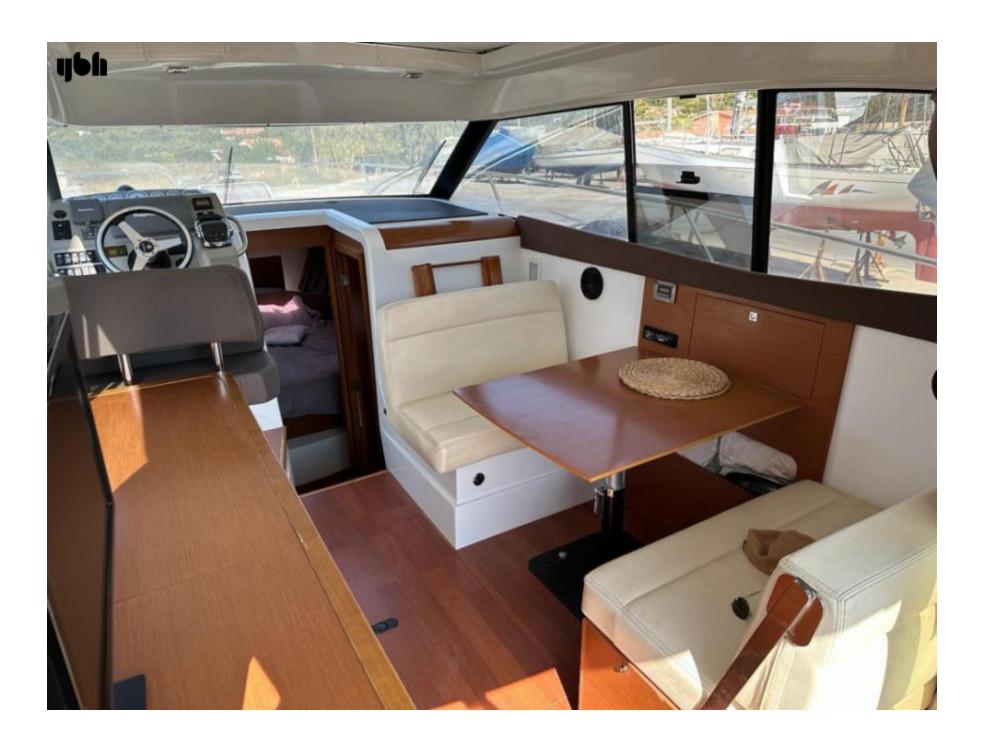

#### **Domestic Equipment**

- Philips TV
- Dining Table
- Saloon Sofa
- Refrigerator
- Double Sink
- Oven
- Radio
- Interior Speakers