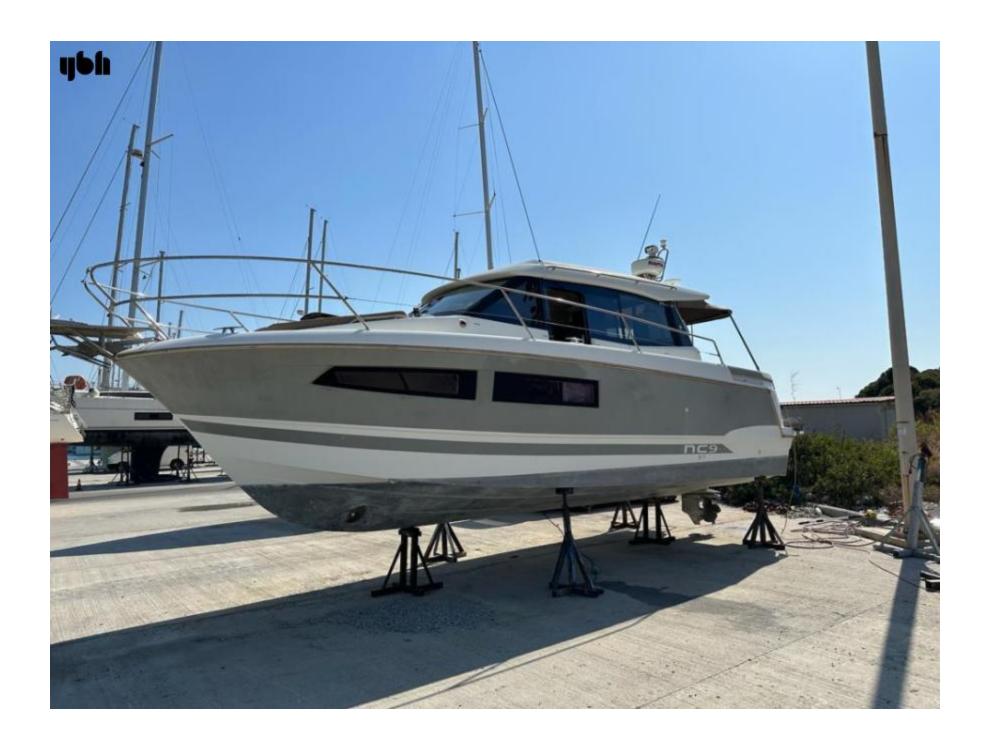

#### **Dimensions**

• LOA: 9 m 42 cm

• Beam: 3 m 15 cm

• Max Draft: 1 m 15 cm