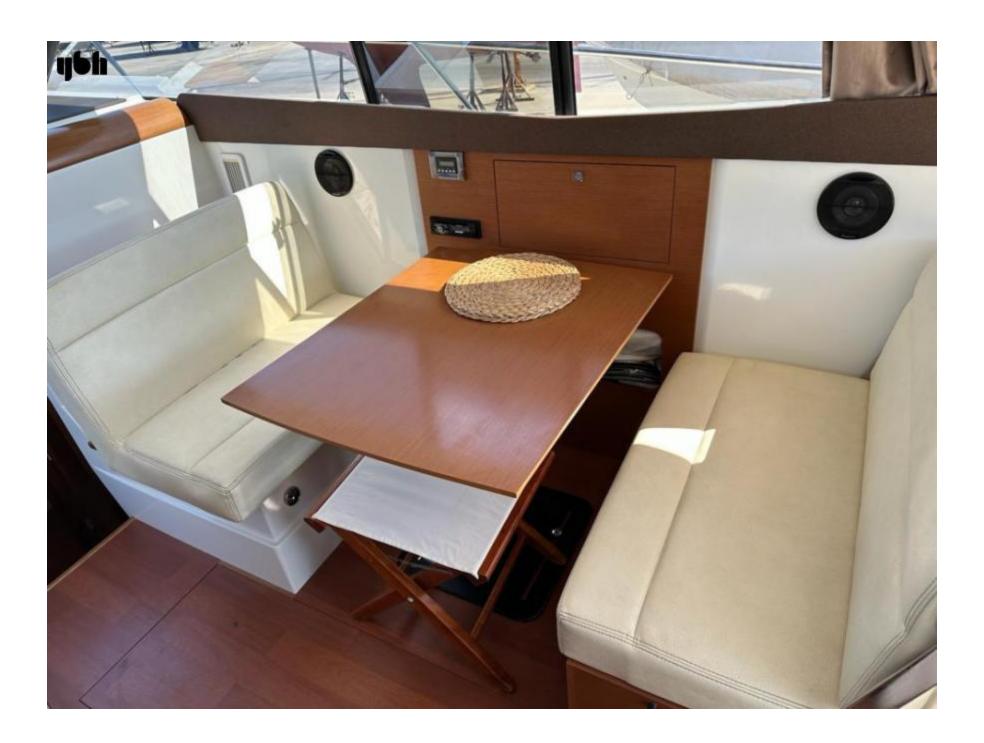

#### **Domestic Equipment**

- Philips TV
- Dining Table
- Saloon Sofa
- Refrigerator
- Double Sink
- Oven
- Radio
- Interior Speakers