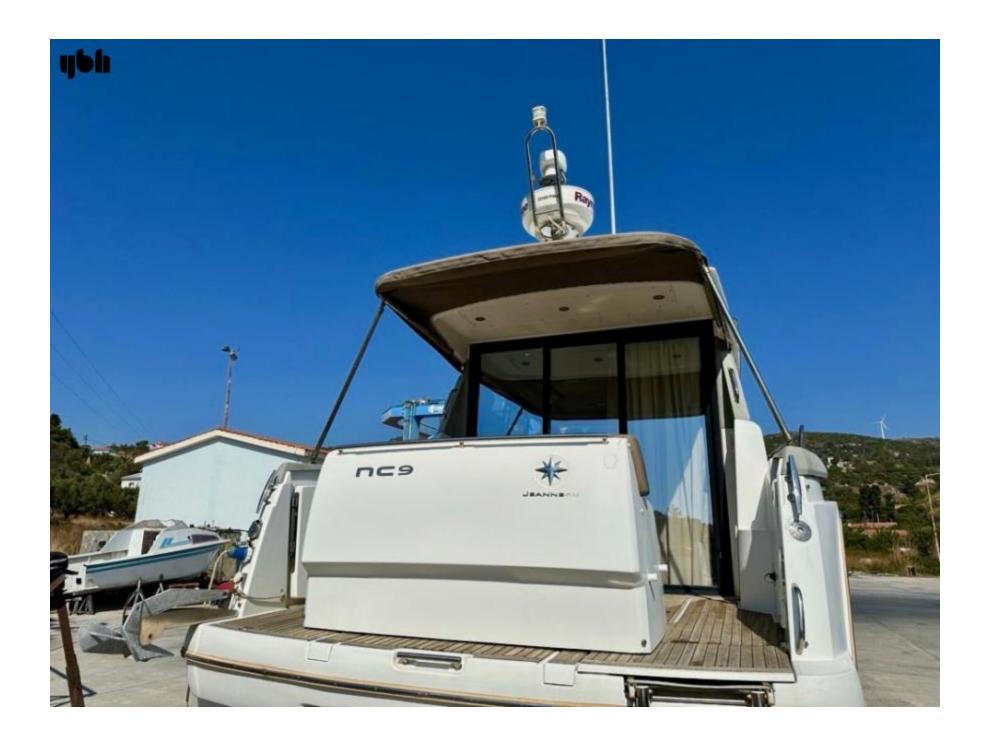

## **Deck Equipment**

- Bow Electric Windlass
- Stern Electric Windlass
- Cockpit Sofa
- Bow Sunbeds
- Electric Sunroof
- Cockpit Table
- Exterior Speakers
- Swimming Ladder
- Bathing Platform